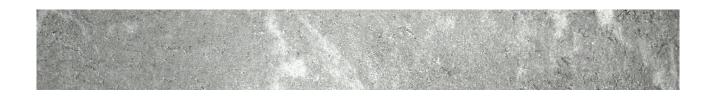

## PRODUCT 3X24 CARBON

3"x24" | Tile Collection

## **GRAPHIC VARIETY**

## **TECHNICAL DATA**

CODE: QUST-CA-2 NAME: 3X24 Carbon SERIES: Structure GROUPS: Tile Collection

SIZE: 3"x24"
COLORS: Carbon
FINISH: Matt
LOOK: Marble Look
STYLE: Contemporary
USE: Floor and Wall
SUITABLE FOR: Indoor