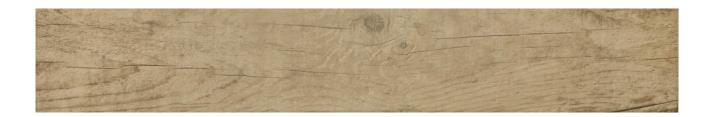

## PRODUCT WESTERN ALPINE 5.5X33F

5"x32" | Tile Collection

## **GRAPHIC VARIETY**

## **TECHNICAL DATA**

CODE: QUMR-WA-1

NAME: Western Alpine 5.5X33F

SERIES: Mount Rainier GROUPS: Tile Collection

SIZE: 5"x32"

COLORS: Western Alpine

FINISH: Matt LOOK: Wood Look STYLE: Traditional USE: Floor and Wall