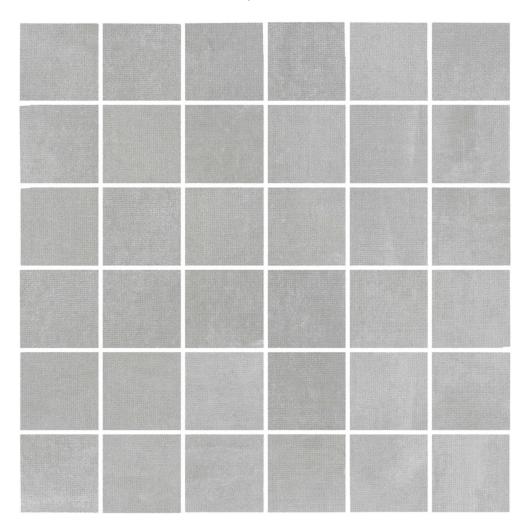

## PRODUCT BROADWAY SILVER 2X2 MOSAIC

12"x12" | Tile Collection

## **TECHNICAL DATA**

CODE: QUUR-BR-M1

NAME: Broadway Silver 2X2 Mosaic

SERIES: Urban

**GROUPS:** Tile Collection

SIZE: 12"x12"

COLORS: Broadway Silver

FINISH: Matt LOOK: Concrete STYLE: Contemporary USE: Floor and Wall

SUITABLE FOR: Backsplash,Indoor

FROST RESISTANCE: Yes MOSAIC TYPE: 2"x2" TYPOLOGY: Porcelain TYPE OF PIECE: Mosaic FLOORING VISUALIZER: Yes