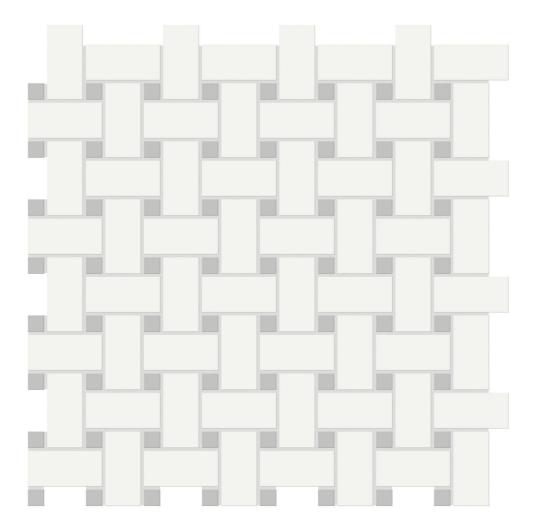

## WHITE W/LOFT GREY MATTE BASKETWEAVE MOSAIC

11.73"x11.73" | Tile Collection

## **TECHNICAL DATA**

CODE: QUTR-WL-M18M NAME: White w/Loft Grey Matte Basketweave Mosaic SERIES: Traditions **GROUPS:** Tile Collection SIZE: 11.73"x11.73" COLORS: White w/ Loft Grey FINISH: Matt LOOK: Mono-color STYLE: Classic USE: Floor and Wall SUITABLE FOR: Backsplash, Indoor FROST RESISTANCE: Yes MOSAIC TYPE: Mesh-Mounted **TYPOLOGY:** Porcelain **TYPE OF PIECE:** Mosaic FLOORING VISUALIZER: Yes