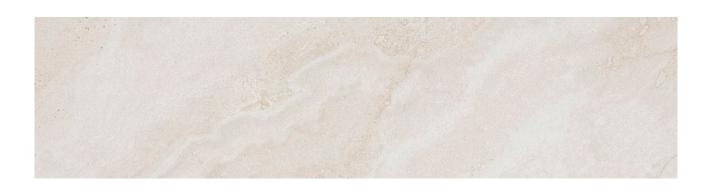

## PRODUCT 3X12 SOUL IVORY BULLNOSE

3"x12" | Tile Collection |

## **TECHNICAL DATA**

CODE: QUTL-SO-SB

NAME: 3X12 Soul Ivory Bullnose

SERIES: Timeless GROUPS: Tile Collection

SIZE: 3"x12" COLORS: Soul Ivory

FINISH: Matt LOOK: Marble Look STYLE: Contemporary USE: Floor and Wall SUITABLE FOR: Indoor FROST RESISTANCE: Yes TYPOLOGY: Porcelain TYPE OF PIECE: Bullnose