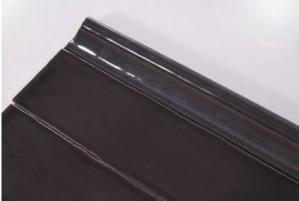

## PRODUCT 2X12 SMOKE CHAIR RAIL

2"x12" | Other Tiles

## **TECHNICAL DATA**

CODE: PGPO-SM-WM1

NAME: 2X12 Smoke Chair Rail

SERIES: Poitiers GROUPS: Other Tiles SIZE: 2"x12"

COLORS: Smoke Chair LOOK: Subway Tile STYLE: Traditional USE: Floor and Wall

SUITABLE FOR: Backsplash,Indoor,Shower