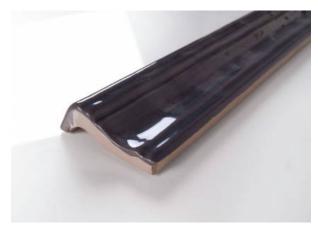

## PRODUCT 2X12 SMOKE CHAIR RAIL

2"x12" | Other Tiles

## **TECHNICAL DATA**

CODE: PGPO-SM-WM1

NAME: 2X12 Smoke Chair Rail

SERIES: Poitiers GROUPS: Other Tiles SIZE: 2"x12"

COLORS: Smoke Chair LOOK: Subway Tile STYLE: Traditional USE: Floor and Wall

SUITABLE FOR: Backsplash,Indoor,Shower