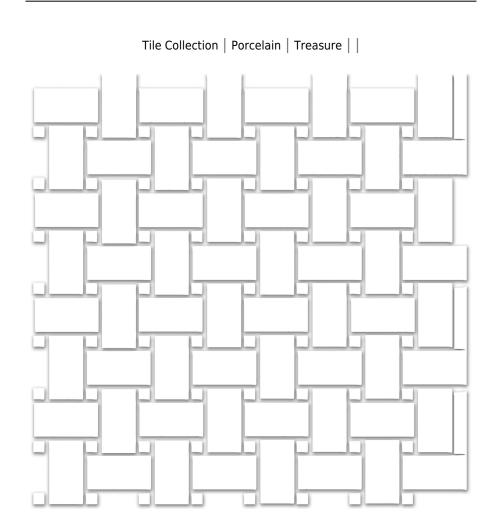

## PRODUCT TREASURE ULTIMATE DOLOMITE POLISHED BASKETWEAVE MOSAIC

## **TECHNICAL DATA**

NEW

CODE: QUTS-UL-M3

NAME: Treasure Ultimate Dolomite Polished Basketweave Mosaic

SERIES: Treasure GROUPS: Tile Collection

SIZE: 12"x12"

COLORS: Ultimate Dolomite

FINISH: Polish LOOK: Marble Look STYLE: Contemporary USE: Floor and Wall

SUITABLE FOR: Indoor|Shower|Backsplash

MOSAIC TYPE: Mesh-Mounted

SHADE VARIATION: V2 TYPOLOGY: Porcelain TYPE OF PIECE: Mosaic FLOORING VISUALIZER: Yes