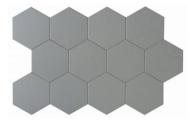

## **PRODUCTS**

Vida 5.5X6.3" White Hexagon 5.5"x6.3" | Porcelain | |

Vida 5.5X6.3" Pearl Hexagon 5.5"x6.3" | Porcelain | |

Vida 5.5X6.3" Grey Hexagon 5.5"x6.3" | Porcelain | |

Vida 5.5X6.3" Black Hexagon 5.5"x6.3" | Porcelain | |