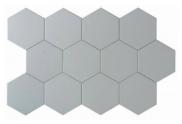

## **PRODUCTS**

Vida 5.5X6.3" White Hexagon 5.5"x6.3" | Porcelain | |

Vida 5.5X6.3" Pearl Hexagon 5.5"x6.3" | Porcelain | |

Vida 5.5X6.3" Grey Hexagon 5.5"x6.3" | Porcelain | |

Vida 5.5X6.3" Black Hexagon 5.5"x6.3" | Porcelain | |