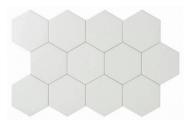

## **PRODUCTS**

Vida 5.5X6.3" White Hexagon 5.5"x6.3" | Porcelain | |

Vida 5.5X6.3" Pearl Hexagon 5.5"x6.3" | Porcelain | |

Vida 5.5X6.3" Grey Hexagon 5.5"x6.3" | Porcelain | |

Vida 5.5X6.3" Black Hexagon 5.5"x6.3" | Porcelain | |