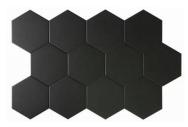

## **PRODUCTS**

Vida 5.5X6.3" White Hexagon 5.5"x6.3" | Porcelain | |

Vida 5.5X6.3" Pearl Hexagon 5.5"x6.3" | Porcelain | |

Vida 5.5X6.3" Grey Hexagon 5.5"x6.3" | Porcelain | |

Vida 5.5X6.3" Black Hexagon 5.5"x6.3" | Porcelain | |