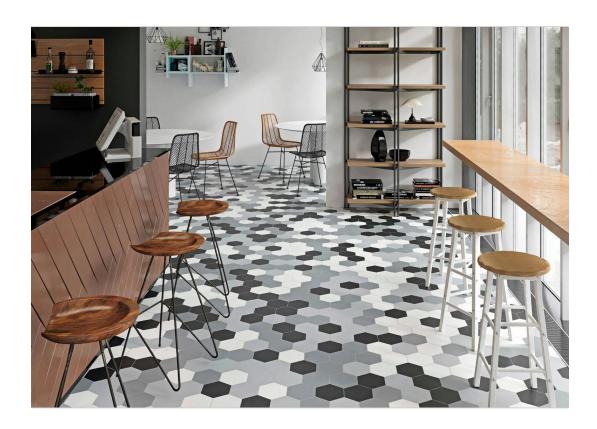

## SERIES VIDA

Tile Collection





## **PRODUCTS**



Vida 5.5X6.3" White Hexagon 5.5"x6.3" | Porcelain | |



Vida 5.5X6.3" Pearl Hexagon 5.5"x6.3" | Porcelain | |



Vida 5.5X6.3" Grey Hexagon 5.5"x6.3" | Porcelain | |



Vida 5.5X6.3" Black Hexagon 5.5"x6.3" | Porcelain | |



## **ROOM SCENES**





## **PACKING**

|           |              | BOX |      |    | PALLET |       |    |
|-----------|--------------|-----|------|----|--------|-------|----|
| Size      | Product type | pcs | sqft | lb | boxes  | sqft  | lb |
| 5.5"x6.3" | Field Tile   | 26  | 4.74 | 0  | 105    | 497.7 | 0  |

**WARNING** The information contained in this packing list is for guidance only, the contents of the packing may vary. Please consult our sales representatives for an exact list.