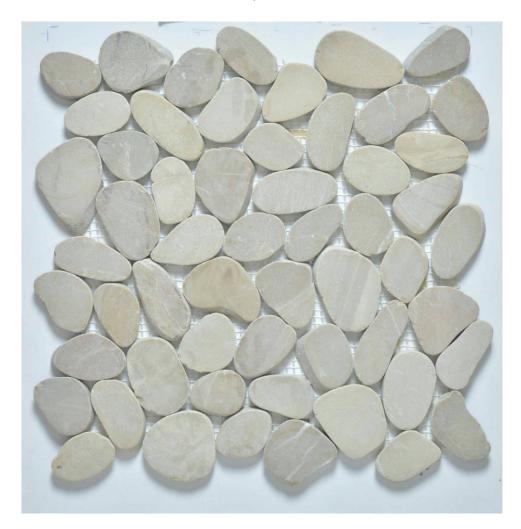

## PRODUCT BEACHSTONE CREAM OVAL

12"x12" | Other Tiles

## **TECHNICAL DATA**

CODE: ML794000430

NAME: Beachstone Cream Oval

SERIES: Milstone GROUPS: Other Tiles SIZE: 12"x12"

COLORS: Cream Oval Mosaic

FINISH: Natural

LOOK: Multi-Look Mosaics USE: Floor and Wall SUITABLE FOR: Backsplash TYPE OF PIECE: Mosaic