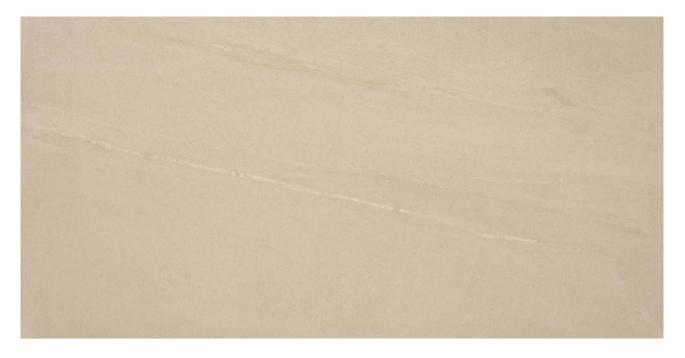

## PRODUCT MIRAMARE AVORIO 12X24

12"x24" | Tile Collection

## **GRAPHIC VARIETY**

## **TECHNICAL DATA**

CODE: QUPA-MI-1 NAME: Miramare Avorio 12X24 SERIES: Palace **GROUPS:** Tile Collection SIZE: 12"x24" **COLORS:** Miramare Avorio FINISH: Matt LOOK: Concrete STYLE: Contemporary USE: Floor and Wall SUITABLE FOR: Indoor FROST RESISTANCE: Yes **PEI:** 5 TYPOLOGY: Porcelain TYPE OF PIECE: Field Tile FLOORING VISUALIZER: Yes