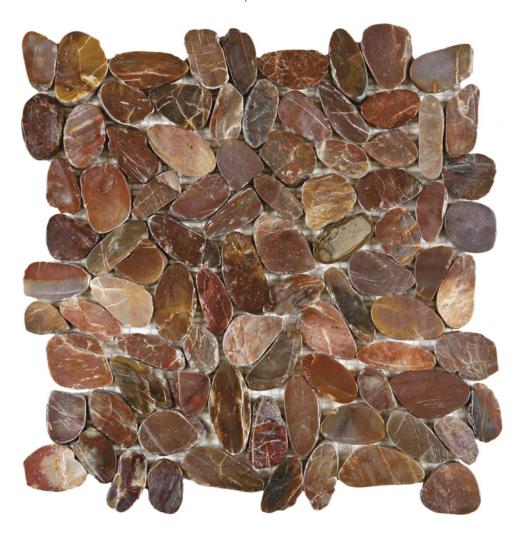

## PRODUCT BROWN SLICED POLISHED PEBBLE INTERLOCKING MOSAIC

12"x12" | Tile Collection

## **TECHNICAL DATA**

NEW

CODE: RVCHAWG211

NAME: Brown Sliced Polished Pebble Interlocking Mosaic

SERIES: Chelsea Collection GROUPS: Tile Collection

SIZE: 12"x12" COLORS: Brown FINISH: Polish

LOOK: Multi-Look Mosaics USE: Floor and Wall

## **BROWN SLICED POLISHED PEBBLE INTERLOCKING MOSAIC**