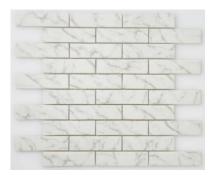

## PRODUCT 1X4 WHITE BRICK MOSAIC

12"x14" | Other Tiles

## **TECHNICAL DATA**

CODE: RVEG-WH-BRIC NAME: 1X4 White Brick Mosaic SERIES: Marseilles GROUPS: Other Tiles SIZE: 12"x14" COLORS: White FINISH: Matt LOOK: Glass STYLE: Classic USE: Floor and Wall SUITABLE FOR: Backsplash,Indoor MOSAIC TYPE: Mesh-Mounted TYPE OF PIECE: Mosaic NOTES: \*\*Product Is Only Suitable For Wall And Shower Floor Installations\*\*