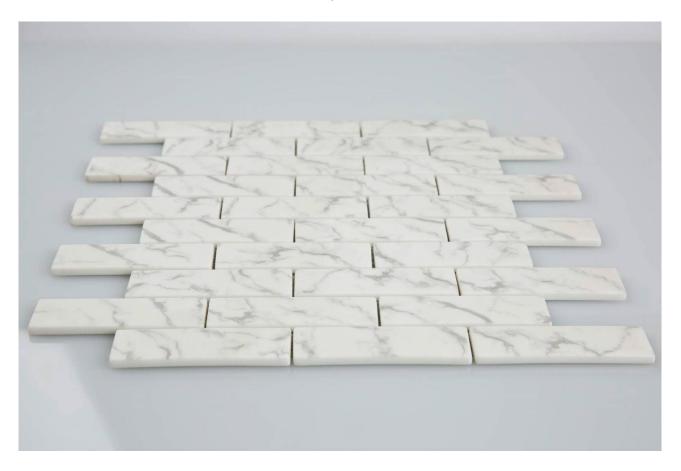

## PRODUCT 1X4 WHITE BRICK MOSAIC

12"x14" | Other Tiles

## **TECHNICAL DATA**

CODE: RVEG-WH-BRIC NAME: 1X4 White Brick Mosaic SERIES: Marseilles GROUPS: Other Tiles SIZE: 12"x14" COLORS: White FINISH: Matt LOOK: Glass STYLE: Classic USE: Floor and Wall SUITABLE FOR: Backsplash,Indoor MOSAIC TYPE: Mesh-Mounted TYPE OF PIECE: Mosaic NOTES: \*\*Product Is Only Suitable For Wall And Shower Floor Installations\*\*