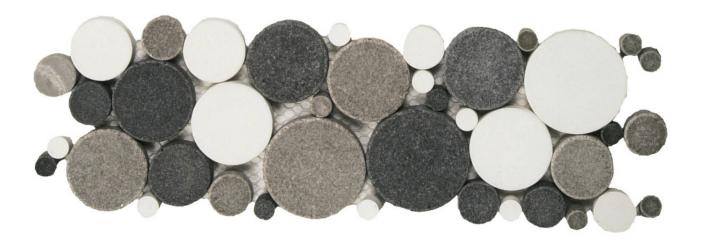

## PRODUCT MIX WHITE/BLACK/GREY RECONSTITUTED ROUND INTERLOCKING BORDER

Tile Collection | Natural Stone | Chelsea Collection | |

## **TECHNICAL DATA**

CODE: RVCHAWP009B

NAME: Mix White/Black/Grey Reconstituted Round Interlocking Border

SERIES: Chelsea Collection GROUPS: Tile Collection

SIZE: 4"x12"

COLORS: White, Black, Grey LOOK: Multi-Look Mosaics USE: Floor and Wall

## MIX WHITE/BLACK/GREY RECONSTITUTED ROUND INTERLOCKING BORDER