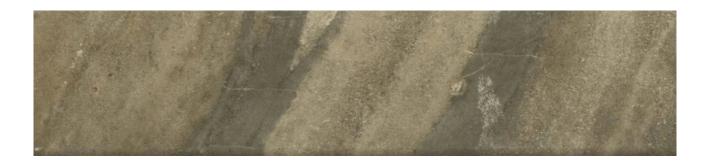

## PRODUCT EARTH 3X12 BULLNOSE

3"x12" | Other Tiles

## **TECHNICAL DATA**

CODE: AC69-199 NAME: Earth 3X12 Bullnose SERIES: Evolution GROUPS: Other Tiles SIZE: 3"x12" COLORS: Earth FINISH: Matt LOOK: Marble Look STYLE: Contemporary USE: Floor and Wall FROST RESISTANCE: Yes TYPOLOGY: Porcelain TYPE OF PIECE: Bullnose