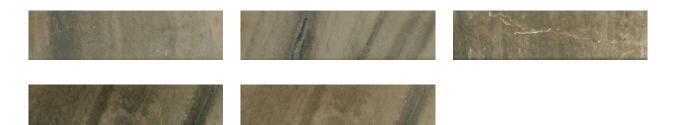

## PRODUCT EARTH 3X12 BULLNOSE

3"x12" | Other Tiles





## **GRAPHIC VARIETY**





## **TECHNICAL DATA**

CODE: AC69-199 NAME: Earth 3X12 Bullnose SERIES: Evolution GROUPS: Other Tiles SIZE: 3"x12" COLORS: Earth FINISH: Matt LOOK: Marble Look STYLE: Contemporary USE: Floor and Wall FROST RESISTANCE: Yes TYPOLOGY: Porcelain TYPE OF PIECE: Bullnose



## PACKING

|        |              | BOX |      |    | PALLET |      |    |
|--------|--------------|-----|------|----|--------|------|----|
| Size   | Product type | pcs | sqft | lb | boxes  | sqft | lb |
| 3"x12" | Bullnose     | 20  | 0    | 0  | 0      | 0    | 0  |

**WARNING** The information contained in this packing list is for guidance only, the contents of the packing may vary. Please consult our sales representatives for an exact list.