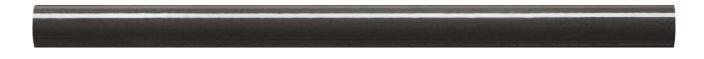

## PRODUCT 1X12 VIENNE SMOKE

1"x12" | Other Tiles

## **TECHNICAL DATA**

CODE: PGPO-SM-WV1 NAME: 1X12 Vienne Smoke SERIES: Poitiers GROUPS: Other Tiles SIZE: 1"x12" COLORS: Vienne Smoke LOOK: Subway Tile STYLE: Traditional USE: Floor and Wall SUITABLE FOR: Backsplash,Indoor,Shower TYPOLOGY: Ceramic TYPE OF PIECE: Trim