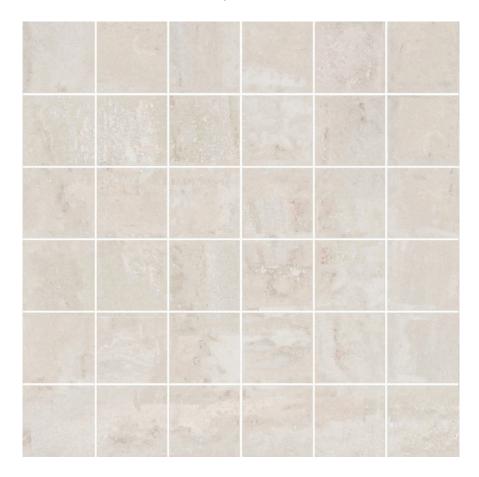

## PRODUCT BIANCO NAVONA POLISHED 2X2 MOSAIC

12"x12" | Tile Collection

## **TECHNICAL DATA**

CODE: QUNE-BI-MP

NAME: Bianco Navona Polished 2X2 Mosaic

SERIES: Nevada

**GROUPS:** Tile Collection

SIZE: 12"x12"

COLORS: Bianco Navona

FINISH: Polish LOOK: Marble Look STYLE: Contemporary USE: Floor and Wall

SUITABLE FOR: Backsplash|Indoor

FROST RESISTANCE: Yes MOSAIC TYPE: 2"x2"

PEI: 4

SHADE VARIATION: V3 TYPOLOGY: Porcelain TYPE OF PIECE: Mosaic FLOORING VISUALIZER: Yes