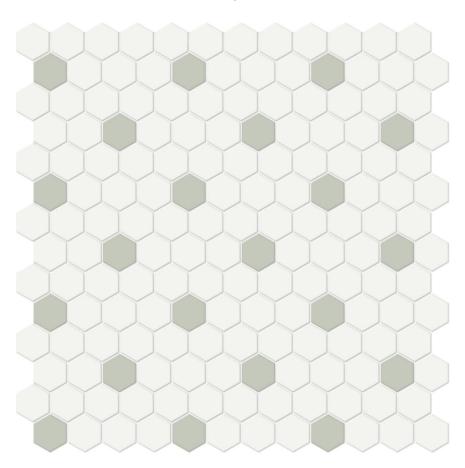

## PRODUCT 1\" WHITE W/ SOFT SAGE MATTE HEX MOSAIC

11.54"x11.65" | Tile Collection

## **TECHNICAL DATA**

CODE: QUTR-WS-M14M

NAME: 1" White w/ Soft Sage Matte Hex Mosaic

SERIES: Traditions GROUPS: Tile Collection SIZE: 11.54"x11.65"

COLORS: White w/ Soft Sage

FINISH: Matt LOOK: Mono-color STYLE: Classic USE: Floor and Wall

SUITABLE FOR: Backsplash,Indoor

FROST RESISTANCE: Yes MOSAIC TYPE: 1" TYPOLOGY: Porcelain TYPE OF PIECE: Mosaic FLOORING VISUALIZER: Yes

NOTES: Number Of Rows Per Sheet = 14