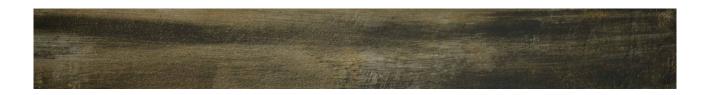

## PRODUCT TAURUS NERO 3X24 BULLNOSE

3"x24" | Tile Collection

## **GRAPHIC VARIETY**

## **TECHNICAL DATA**

CODE: QUIN-TA-SB

NAME: Taurus Nero 3X24 Bullnose

**SERIES**: Infinity

**GROUPS:** Tile Collection

SIZE: 3"x24"

COLORS: Taurus Nero

FINISH: Matt LOOK: Stone Look STYLE: Contemporary USE: Floor and Wall SUITABLE FOR: Indoor FROST RESISTANCE: Yes TYPOLOGY: Porcelain TYPE OF PIECE: Bullnose