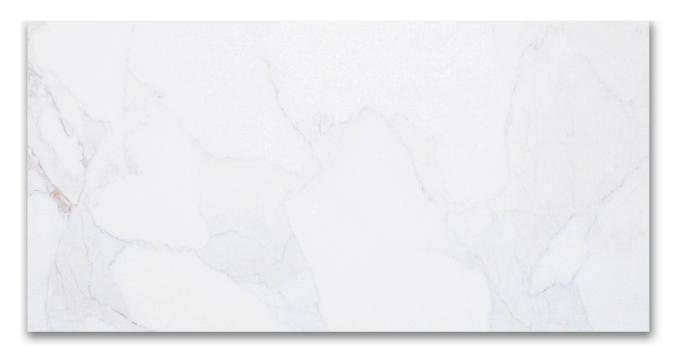

## PRODUCT 12X24F CALACATTA

12"x24" | Other Tiles |

## **GRAPHIC VARIETY**

## **TECHNICAL DATA**

CODE: VAG2038A

NAME: 12X24F Calacatta SERIES: Calacatta\_V12 GROUPS: Other Tiles SIZE: 12"x24"

COLORS: Calacatta FINISH: Polish LOOK: Marble Look STYLE: Classic USE: Floor and Wall

SUITABLE FOR: Indoor|Outdoor FROST RESISTANCE: Yes