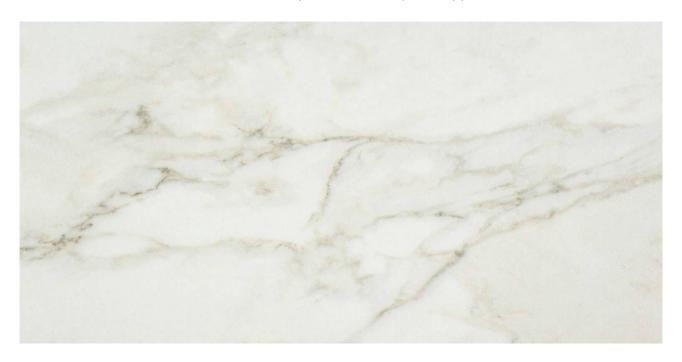

## PRODUCT AMALFI CALACATTA HONED 12X24

Tile Collection | Glazed Porcelain | Luxury | |

## **TECHNICAL DATA**

CODE: QULX-AM-2H

NAME: Amalfi Calacatta Honed 12X24

SERIES: Luxury

**GROUPS:** Tile Collection

SIZE: 12"x24"

COLORS: Amalfi Calacatta

FINISH: Matt LOOK: Marble Look STYLE: Contemporary USE: Floor and Wall