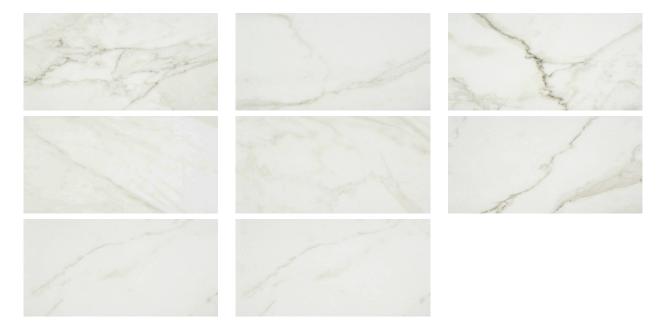

## PRODUCT AMALFI CALACATTA HONED 12X24

Tile Collection | Glazed Porcelain | Luxury | |





## **GRAPHIC VARIETY**





## **TECHNICAL DATA**

CODE: QULX-AM-2H

NAME: Amalfi Calacatta Honed 12X24

SERIES: Luxury

**GROUPS:** Tile Collection

SIZE: 12"x24"

COLORS: Amalfi Calacatta

FINISH: Matt LOOK: Marble Look STYLE: Contemporary USE: Floor and Wall

SUITABLE FOR: Indoor, Shower FROST RESISTANCE: Yes

PEI: 4

TYPOLOGY: Glazed Porcelain TYPE OF PIECE: Field Tile FLOORING VISUALIZER: Yes



## **PACKING**

|         |              | BOX |      |    | PALLET |      |    |
|---------|--------------|-----|------|----|--------|------|----|
| Size    | Product type | pcs | sqft | lb | boxes  | sqft | lb |
| 12"x24" | Field Tile   | 8   | 15.5 | 0  | 32     | 496  | 0  |

**WARNING** The information contained in this packing list is for guidance only, the contents of the packing may vary. Please consult our s