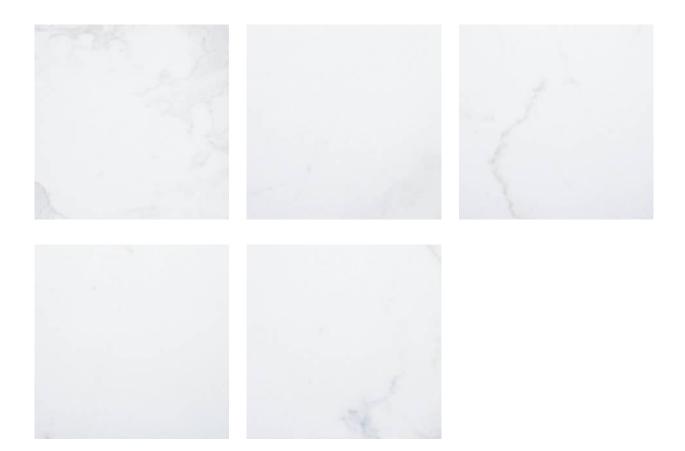

## PRODUCT 12X12F CALACATTA

12"x12" | Other Tiles |





## **GRAPHIC VARIETY**





## **TECHNICAL DATA**

CODE: VAG2041A

NAME: 12X12F Calacatta SERIES: Calacatta\_V12 GROUPS: Other Tiles SIZE: 12"x12" COLORS: Calacatta FINISH: Polish

LOOK: Marble Look STYLE: Classic USE: Floor and Wall

SUITABLE FOR: Indoor|Outdoor FROST RESISTANCE: Yes

PEI: 5

TYPOLOGY: Porcelain
TYPE OF PIECE: Field Tile



## **PACKING**

|         |              | BOX |      |    | PALLET |      |    |
|---------|--------------|-----|------|----|--------|------|----|
| Size    | Product type | pcs | sqft | lb | boxes  | sqft | lb |
| 12"x12" | Field Tile   | 13  | 12.6 | 0  | 40     | 504  | 0  |

**WARNING** The information contained in this packing list is for guidance only, the contents of the packing may vary. Please consult our sales representatives for an exact list.