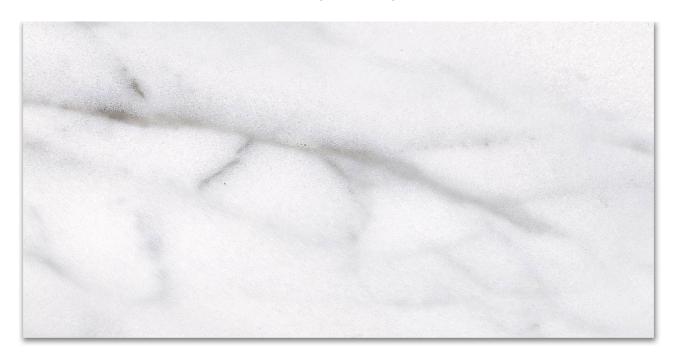

## PRODUCT 3X6 MATTE CARRARA

3"x6" | Other Tiles |

## **TECHNICAL DATA**

CODE: AC61-080

NAME: 3X6 Matte Carrara

SERIES: Classic GROUPS: Other Tiles

SIZE: 3"x6"
COLORS: Carrara
FINISH: Matt
LOOK: Marble Look
STYLE: Contemporary
USE: Floor and Wall
SUITABLE FOR: Backsplash