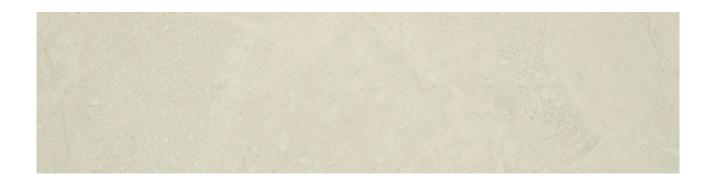

## PRODUCT BRESCIA 3X12 BULLNOSE

3"x12" | Tile Collection

## **TECHNICAL DATA**

CODE: QUFN-BR-SB

NAME: Brescia 3X12 Bullnose SERIES: Fundamentals GROUPS: Tile Collection

SIZE: 3"x12"
COLORS: Brescia
FINISH: Matt
LOOK: Concrete
STYLE: Classic
USE: Floor and Wall
SUITABLE FOR: Indoor
FROST RESISTANCE: Yes
TYPOLOGY: Porcelain
TYPE OF PIECE: Bullnose