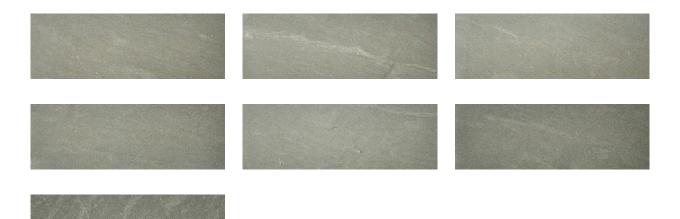

## PRODUCT CHAMBORD DARK GREY 4X12

4"x12" | Tile Collection





## **GRAPHIC VARIETY**







## **TECHNICAL DATA**

CODE: QUPA-CH-4 NAME: Chambord Dark Grey 4X12 SERIES: Palace GROUPS: Tile Collection SIZE: 4"x12" COLORS: Chambord Dark Grey FINISH: Matt LOOK: Concrete STYLE: Contemporary USE: Floor and Wall SUITABLE FOR: Indoor FROST RESISTANCE: Yes **PEI:** 5 TYPOLOGY: Porcelain TYPE OF PIECE: Field Tile FLOORING VISUALIZER: Yes



## PACKING

|        |              | BOX |      |    | PALLET |        |    |
|--------|--------------|-----|------|----|--------|--------|----|
| Size   | Product type | pcs | sqft | lb | boxes  | sqft   | lb |
| 4"x12" | Field Tile   | 28  | 9.04 | 0  | 72     | 650.88 | 0  |

**WARNING** The information contained in this packing list is for guidance only, the contents of the packing may vary. Please consult our sales representatives for an ex