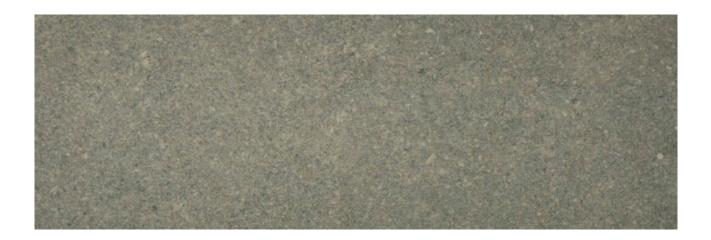

## PRODUCT CHAMBORD DARK GREY 4X12

4"x12" | Tile Collection

## **TECHNICAL DATA**

CODE: QUPA-CH-4 NAME: Chambord Dark Grey 4X12 SERIES: Palace GROUPS: Tile Collection SIZE: 4"x12" COLORS: Chambord Dark Grey FINISH: Matt LOOK: Concrete STYLE: Contemporary USE: Floor and Wall SUITABLE FOR: Indoor FROST RESISTANCE: Yes **PEI:** 5 TYPOLOGY: Porcelain TYPE OF PIECE: Field Tile FLOORING VISUALIZER: Yes