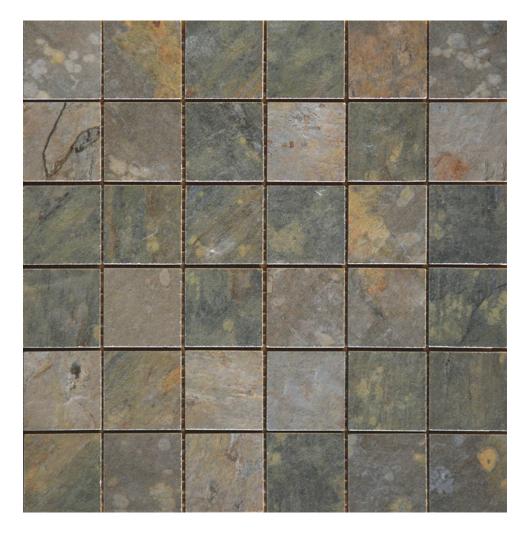

## PRODUCT COPPER 2X2 MOSAIC

Tile Collection | Porcelain | Vermont Slate | |

## **TECHNICAL DATA**

CODE: QUVT-CO-M NAME: Copper 2x2 Mosaic SERIES: Vermont Slate **GROUPS:** Tile Collection SIZE: 12"x12" **COLORS:** Copper FINISH: Matt LOOK: Slate Stone Look STYLE: Contemporary USE: Floor and Wall SUITABLE FOR: Backsplash, Indoor, Shower FROST RESISTANCE: Yes MOSAIC TYPE: 2"x2" **PEI:** 4 **TYPOLOGY:** Porcelain TYPE OF PIECE: Mosaic FLOORING VISUALIZER: Yes