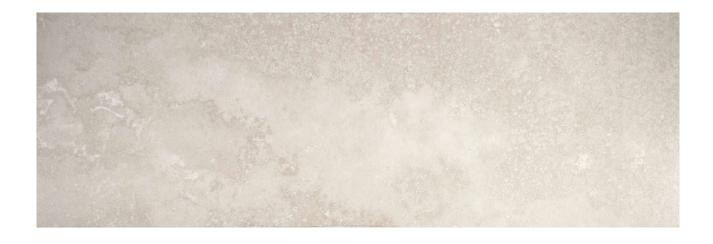

## PRODUCT SABBIA 8X24W

8"x24" | Tile Collection

## **TECHNICAL DATA**

CODE: QUSI-SA-W1
NAME: Sabbia 8X24W

SERIES: Siena

**GROUPS:** Tile Collection

SIZE: 8"x24"
COLORS: Sabbia
FINISH: Matt
LOOK: Marble Look
STYLE: Contemporary
USE: Floor and Wall
SUITABLE FOR: Indoor
TYPE OF PIECE: Field Tile