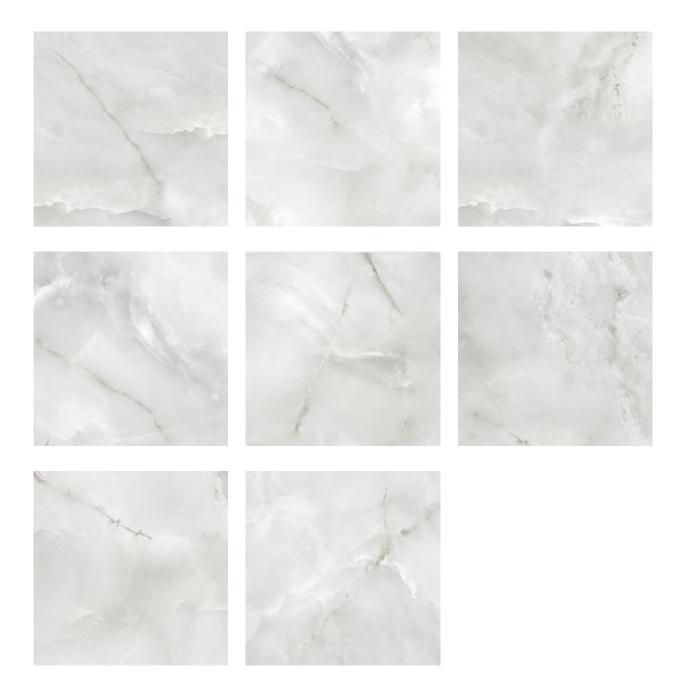

## **GRAPHIC VARIETY**

COLORS: Cream, Taupe, Grey

FINISH: Matte LOOK: Marble Look

STYLE: Traditional, Contemporary

USE: Floor and Wall

SUITABLE FOR: Indoor, Outdoor, Pool, Backsplash, Shower

FROST RESISTANCE: Yes

PEI: 4

SHADE VARIATION: V3 TYPOLOGY: Glazed Porcelain TYPE OF PIECE: Field Tile