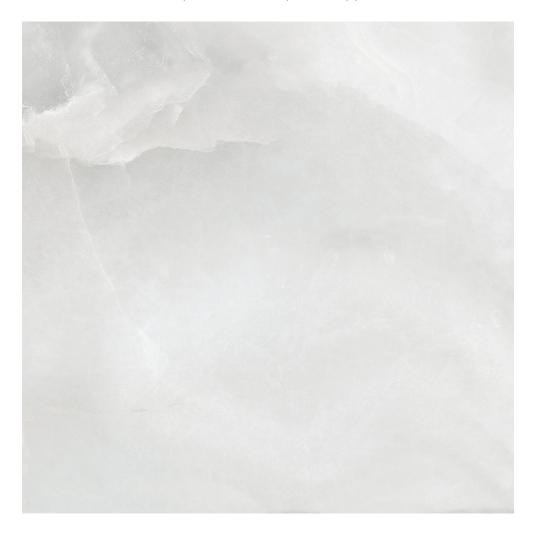

## PRODUCT FLORENCE 20X20F ONYX MATTE

Tile Collection | Glazed Porcelain | Florence | | Coming Soon

COLORS: Cream, Taupe, Grey

FINISH: Matte LOOK: Marble Look

STYLE: Traditional, Contemporary

USE: Floor and Wall

SUITABLE FOR: Indoor, Outdoor, Pool, Backsplash, Shower

FROST RESISTANCE: Yes

PEI: 4

SHADE VARIATION: V3 TYPOLOGY: Glazed Porcelain TYPE OF PIECE: Field Tile