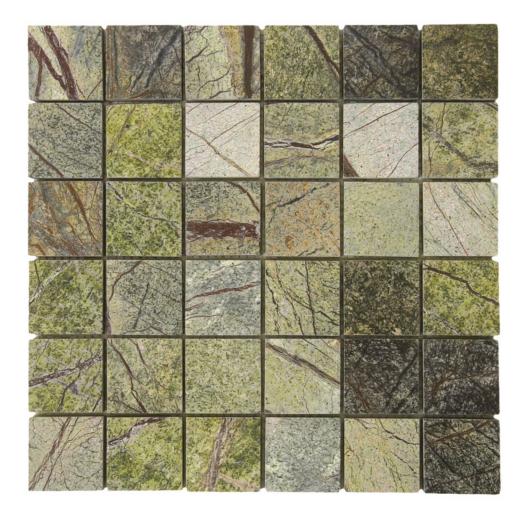

## PRODUCT FOREST GREEN POLISHED MARBLE MOSAIC

12"x12" | Tile Collection

## **TECHNICAL DATA**

CODE: RVCHAWM010 NAME: Forest Green Polished Marble Mosaic SERIES: Chelsea Collection GROUPS: Tile Collection SIZE: 12"x12" COLORS: Forest Green FINISH: Polish LOOK: Multi-Look Mosaics USE: Floor and Wall SUITABLE FOR: Backsplash,Indoor,Outdoor,Shower,Pool TYPOLOGY: Natural Stone TYPE OF PIECE: Mosaic FLOORING VISUALIZER: Yes