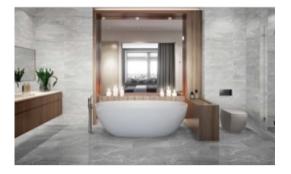

# PRODUCT 12X24 CARBON

12"x24" | Tile Collection





## **GRAPHIC VARIETY**







### **ROOM SCENES**







### **TECHNICAL DATA**

CODE: QUST-CA-1 NAME: 12X24 Carbon SERIES: Structure **GROUPS:** Tile Collection SIZE: 12"x24" COLORS: Carbon FINISH: Matt LOOK: Marble Look STYLE: Contemporary USE: Floor and Wall SUITABLE FOR: Indoor FROST RESISTANCE: Yes **PEI:** 4 TYPOLOGY: Porcelain TYPE OF PIECE: Field Tile FLOORING VISUALIZER: Yes



## PACKING

|         |              | BOX |       |    | PALLET |        |    |
|---------|--------------|-----|-------|----|--------|--------|----|
| Size    | Product type | pcs | sqft  | lb | boxes  | sqft   | lb |
| 12"x24" | Field Tile   | 8   | 16.04 | 0  | 32     | 513.28 | 0  |

**WARNING** The information contained in this packing list is for guidance only, the contents of the packing may vary. Please consult our sales representatives for an exact