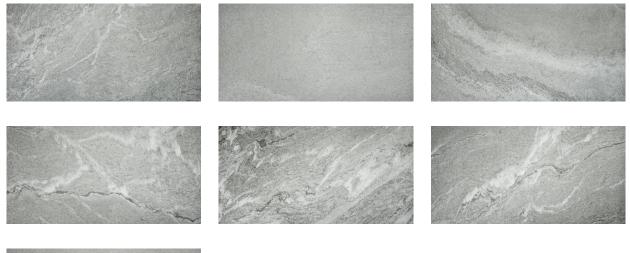

## **GRAPHIC VARIETY**

### **TECHNICAL DATA**

CODE: QUST-CA-1 NAME: 12X24 Carbon SERIES: Structure **GROUPS:** Tile Collection SIZE: 12"x24" COLORS: Carbon FINISH: Matt LOOK: Marble Look STYLE: Contemporary USE: Floor and Wall SUITABLE FOR: Indoor FROST RESISTANCE: Yes **PEI:** 4 TYPOLOGY: Porcelain TYPE OF PIECE: Field Tile FLOORING VISUALIZER: Yes