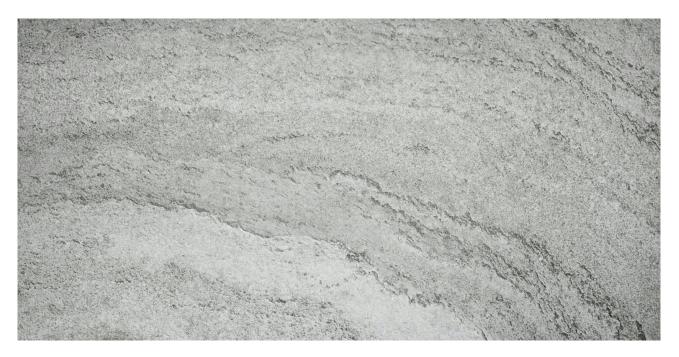

## **GRAPHIC VARIETY**

### **TECHNICAL DATA**

CODE: QUST-CA-1 NAME: 12X24 Carbon SERIES: Structure **GROUPS:** Tile Collection SIZE: 12"x24" COLORS: Carbon FINISH: Matt LOOK: Marble Look STYLE: Contemporary USE: Floor and Wall SUITABLE FOR: Indoor FROST RESISTANCE: Yes **PEI:** 4 TYPOLOGY: Porcelain TYPE OF PIECE: Field Tile FLOORING VISUALIZER: Yes