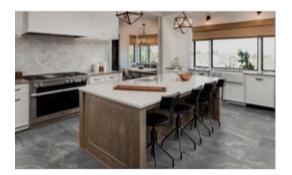

# PRODUCT 12X24 CARBON

12"x24" | Tile Collection





## **GRAPHIC VARIETY**







### **ROOM SCENES**







### **TECHNICAL DATA**

CODE: QUST-CA-1 NAME: 12X24 Carbon SERIES: Structure **GROUPS:** Tile Collection SIZE: 12"x24" COLORS: Carbon FINISH: Matt LOOK: Marble Look STYLE: Contemporary USE: Floor and Wall SUITABLE FOR: Indoor FROST RESISTANCE: Yes **PEI:** 4 TYPOLOGY: Porcelain TYPE OF PIECE: Field Tile FLOORING VISUALIZER: Yes



## PACKING

|         |              | BOX |       |    | PALLET |        |    |
|---------|--------------|-----|-------|----|--------|--------|----|
| Size    | Product type | pcs | sqft  | lb | boxes  | sqft   | lb |
| 12"x24" | Field Tile   | 8   | 16.04 | 0  | 32     | 513.28 | 0  |

**WARNING** The information contained in this packing list is for guidance only, the contents of the packing may vary. Please consult our sales representatives for an exact l