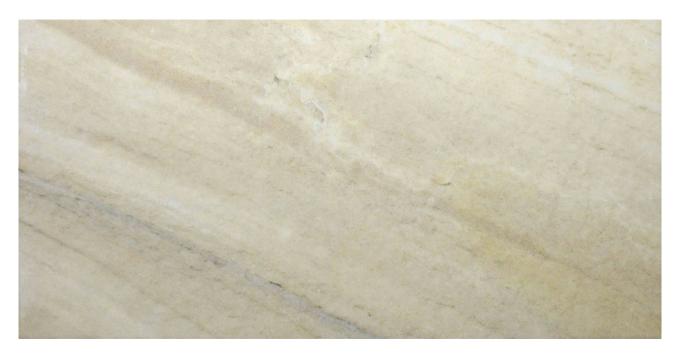

## PRODUCT 12X24 SAND

12"x24" | Other Tiles

## **GRAPHIC VARIETY**

## **TECHNICAL DATA**

CODE: AC69-192 NAME: 12X24 Sand SERIES: Evolution GROUPS: Other Tiles SIZE: 12"x24" COLORS: Sand FINISH: Matt LOOK: Marble Look STYLE: Contemporary

STYLE: Contemporary
USE: Floor and Wall
FROST RESISTANCE: Yes