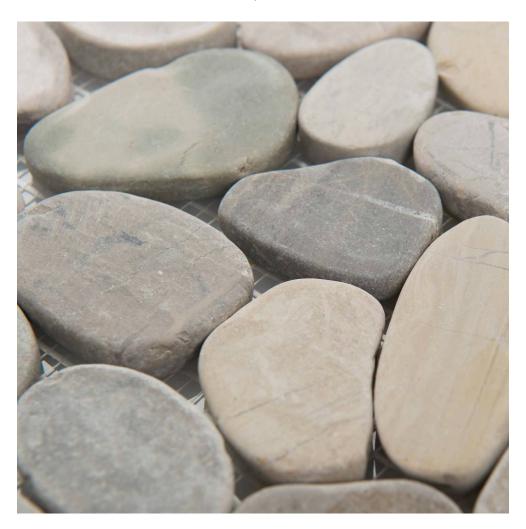

## PRODUCT VITALITY MICA FLAT PEBBLE

12"x12" | Other Tiles

## **TECHNICAL DATA**

CODE: AC76-464

NAME: Vitality Mica Flat Pebble SERIES: Bliss Pebble Mosaics

GROUPS: Other Tiles SIZE: 12"x12"

COLORS: Vitality Mica

FINISH: Natural

LOOK: Multi-Look Mosaics

STYLE: Traditional USE: Floor and Wall