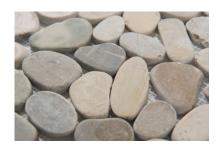

## PRODUCT VITALITY MICA FLAT PEBBLE

12"x12" | Other Tiles





## **GRAPHIC VARIETY**











## **TECHNICAL DATA**

CODE: AC76-464

NAME: Vitality Mica Flat Pebble SERIES: Bliss Pebble Mosaics

GROUPS: Other Tiles SIZE: 12"x12"

COLORS: Vitality Mica

FINISH: Natural

LOOK: Multi-Look Mosaics

STYLE: Traditional USE: Floor and Wall

SUITABLE FOR: Backsplash,Indoor MOSAIC TYPE: Mesh-Mounted

TYPE OF PIECE: Mosaic



## **PACKING**

|         | BOX          |     |      | PALLET |       |      |    |
|---------|--------------|-----|------|--------|-------|------|----|
| Size    | Product type | pcs | sqft | lb     | boxes | sqft | lb |
| 12"x12" | Mosaic       | 10  | 10   | 39.16  | 42    | 420  | 0  |

**WARNING** The information contained in this packing list is for guidance only, the contents of the packing may vary. Please consult our sales representatives for an exac