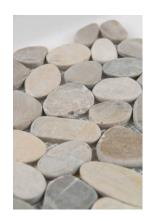

## PRODUCT VITALITY MICA FLAT PEBBLE

12"x12" | Other Tiles





## **GRAPHIC VARIETY**











## **TECHNICAL DATA**

CODE: AC76-464

NAME: Vitality Mica Flat Pebble SERIES: Bliss Pebble Mosaics

GROUPS: Other Tiles SIZE: 12"x12"

COLORS: Vitality Mica

FINISH: Natural

LOOK: Multi-Look Mosaics

STYLE: Traditional USE: Floor and Wall

SUITABLE FOR: Backsplash,Indoor MOSAIC TYPE: Mesh-Mounted

TYPE OF PIECE: Mosaic



## **PACKING**

|         | BOX          |     |      | PALLET |       |      |    |
|---------|--------------|-----|------|--------|-------|------|----|
| Size    | Product type | pcs | sqft | lb     | boxes | sqft | lb |
| 12"x12" | Mosaic       | 10  | 10   | 39.16  | 42    | 420  | 0  |

**WARNING** The information contained in this packing list is for guidance only, the contents of the packing may vary. Please consult our sales representatives for an exact li