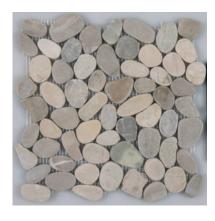

## PRODUCT VITALITY MICA FLAT PEBBLE

12"x12" | Other Tiles

## **TECHNICAL DATA**

CODE: AC76-464

NAME: Vitality Mica Flat Pebble SERIES: Bliss Pebble Mosaics

GROUPS: Other Tiles SIZE: 12"x12"

COLORS: Vitality Mica

FINISH: Natural

LOOK: Multi-Look Mosaics

STYLE: Traditional USE: Floor and Wall

SUITABLE FOR: Backsplash,Indoor MOSAIC TYPE: Mesh-Mounted

TYPE OF PIECE: Mosaic