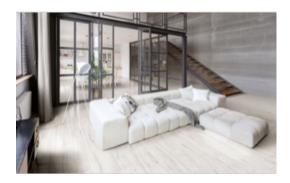

### **ROOM SCENES**

PEI: 4

TYPOLOGY: Porcelain
TYPE OF PIECE: Field Tile
FLOORING VISUALIZER: Yes

NOTES: Lustre Is A Porcelain Plank With A Hand Finished, Lacquered Wood Style. Please View The Room Scene

Images And/Or Obtain A Physical Sample To Experience The Full Beauty Of The Finish.