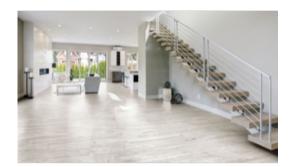

### **ROOM SCENES**

PEI: 4

TYPOLOGY: Porcelain
TYPE OF PIECE: Field Tile
FLOORING VISUALIZER: Yes

NOTES: Lustre Is A Porcelain Plank With A Hand Finished, Lacquered Wood Style. Please View The Room Scene

Images And/Or Obtain A Physical Sample To Experience The Full Beauty Of The Finish.