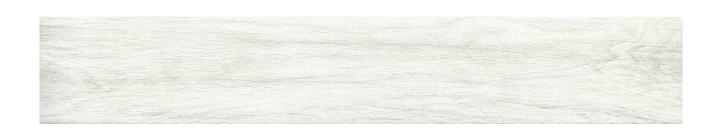

# PRODUCT BRIGHT WHITE 6X36

6"x36" | Tile Collection

#### **TECHNICAL DATA**

CODE: QULU-BW-1

NAME: Bright White 6X36

SERIES: Lustre

**GROUPS:** Tile Collection

SIZE: 6"x36"

**COLORS:** Bright White

FINISH: Gloss LOOK: Wood Look STYLE: Contemporary USE: Floor and Wall SUITABLE FOR: Indoor FROST RESISTANCE: Yes