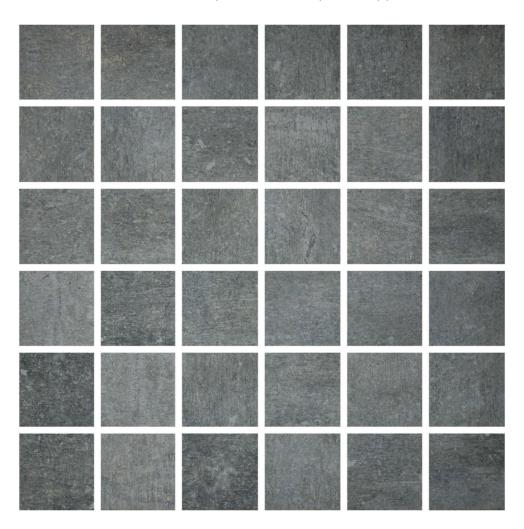

## PRODUCT GRAPHITE 2X2 MOSAIC

Tile Collection | Glazed Porcelain | Portland | |

## **GRAPHIC VARIETY**

## **TECHNICAL DATA**

CODE: QUPO-GR-M

NAME: Graphite 2X2 Mosaic

SERIES: Portland GROUPS: Tile Collection

SIZE: 12"x12"
COLORS: Graphite
FINISH: Matt
LOOK: Concrete
STYLE: Contemporary
USE: Floor and Wall
SUITABLE FOR: Indoor
FROST RESISTANCE: Yes
MOSAIC TYPE: 2"x2"
SHADE VARIATION: V3
TYPOLOGY: Glazed Porcelain
TYPE OF PIECE: Mosaic