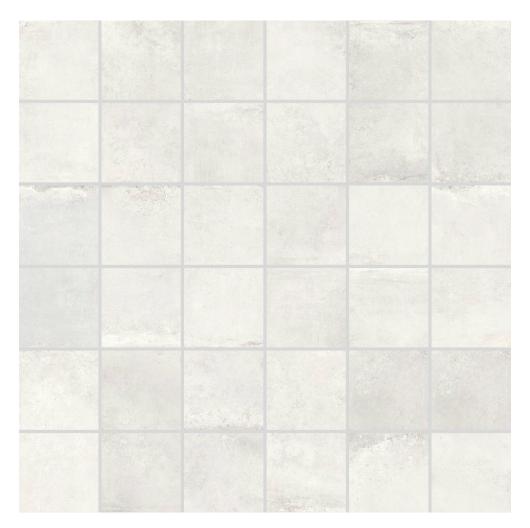

## PRODUCT WHITESTONE WHITE 2X2 MOSAIC

12"x12" | Tile Collection

Tel./Phone: Fax: email: info@qualisceramica.com www.qualisceramica.com

## **TECHNICAL DATA**

CODE: QUBR-WH-M NAME: Whitestone White 2x2 Mosaic SERIES: Bridges **GROUPS:** Tile Collection SIZE: 12"x12" COLORS: Whitestone White FINISH: Matt LOOK: Concrete STYLE: Contemporary USE: Floor and Wall SUITABLE FOR: Backsplash, Indoor FROST RESISTANCE: Yes MOSAIC TYPE: 2"x2" SHADE VARIATION: V1 TYPOLOGY: Porcelain **TYPE OF PIECE:** Mosaic FLOORING VISUALIZER: Yes