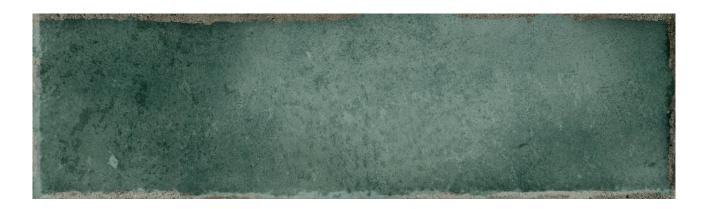

# PRODUCT BRICKELL JADE 2.75X9.5

2.75"x9.5" | Tile Collection

# NEW

CODE: QUMH-BR-1 NAME: Brickell Jade 2.75x9.5 SERIES: Miami GROUPS: Tile Collection SIZE: 2.75"x9.5" COLORS: Brickell Jade FINISH: Gloss LOOK: Subway Tile STYLE: Traditional USE: Wall only SUITABLE FOR: Backsplash,Indoor TYPOLOGY: Ceramic TYPE OF PIECE: Field Tile FLOORING VISUALIZER: Yes