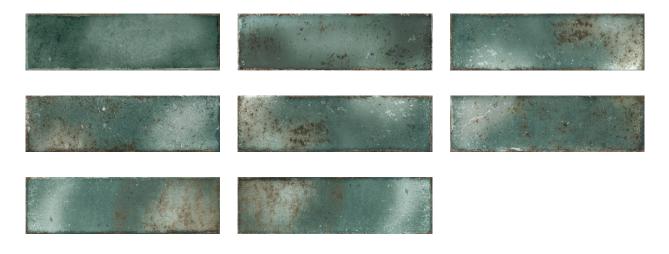

# PRODUCT BRICKELL JADE 2.75X9.5

2.75"x9.5" | Tile Collection





## **GRAPHIC VARIETY**





#### **ROOM SCENES**







# **TECHNICAL DATA**

# NEW

CODE: QUMH-BR-1 NAME: Brickell Jade 2.75x9.5 SERIES: Miami GROUPS: Tile Collection SIZE: 2.75"x9.5" COLORS: Brickell Jade FINISH: Gloss LOOK: Subway Tile STYLE: Traditional USE: Wall only SUITABLE FOR: Backsplash,Indoor TYPOLOGY: Ceramic TYPE OF PIECE: Field Tile FLOORING VISUALIZER: Yes



## PACKING

|            |              | BOX |      |    | PALLET |       |    |
|------------|--------------|-----|------|----|--------|-------|----|
| Size       | Product type | pcs | sqft | lb | boxes  | sqft  | lb |
| 2.75"x9.5" | Field Tile   | 30  | 5.34 | 0  | 120    | 640.8 | 0  |

**WARNING** The information contained in this packing list is for guidance only, the contents of the packing may vary. Please consult our sales representa