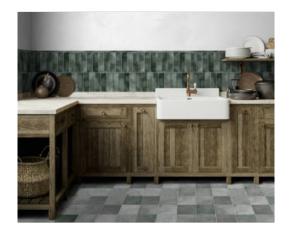

# PRODUCT BRICKELL JADE 2.75X9.5

2.75"x9.5" | Tile Collection





## **GRAPHIC VARIETY**





#### **ROOM SCENES**







# **TECHNICAL DATA**

# NEW

CODE: QUMH-BR-1 NAME: Brickell Jade 2.75x9.5 SERIES: Miami GROUPS: Tile Collection SIZE: 2.75"x9.5" COLORS: Brickell Jade FINISH: Gloss LOOK: Subway Tile STYLE: Traditional USE: Wall only SUITABLE FOR: Backsplash,Indoor TYPOLOGY: Ceramic TYPE OF PIECE: Field Tile FLOORING VISUALIZER: Yes



## PACKING

|            |              | BOX |      |    | PALLET |       |    |
|------------|--------------|-----|------|----|--------|-------|----|
| Size       | Product type | pcs | sqft | lb | boxes  | sqft  | lb |
| 2.75"x9.5" | Field Tile   | 30  | 5.34 | 0  | 120    | 640.8 | 0  |

**WARNING** The information contained in this packing list is for guidance only, the contents of the packing may vary. Please consult our sales representatives for an exact list.