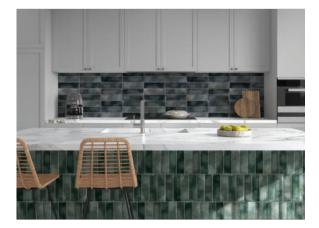

# PRODUCT BRICKELL JADE 2.75X9.5

2.75"x9.5" | Tile Collection





## **GRAPHIC VARIETY**





#### **ROOM SCENES**







# **TECHNICAL DATA**

# NEW

CODE: QUMH-BR-1 NAME: Brickell Jade 2.75x9.5 SERIES: Miami GROUPS: Tile Collection SIZE: 2.75"x9.5" COLORS: Brickell Jade FINISH: Gloss LOOK: Subway Tile STYLE: Traditional USE: Wall only SUITABLE FOR: Backsplash,Indoor TYPOLOGY: Ceramic TYPE OF PIECE: Field Tile FLOORING VISUALIZER: Yes



## PACKING

|            |              | BOX |      |    | PALLET |       |    |
|------------|--------------|-----|------|----|--------|-------|----|
| Size       | Product type | pcs | sqft | lb | boxes  | sqft  | lb |
| 2.75"x9.5" | Field Tile   | 30  | 5.34 | 0  | 120    | 640.8 | 0  |

**WARNING** The information contained in this packing list is for guidance only, the contents of the packing may vary. Please consult our sales representatives for an exact list.