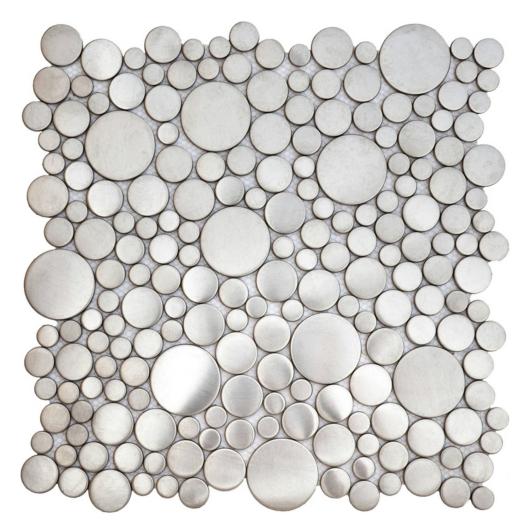

## PRODUCT BRUSHED SILVER PENNY ROUNDS INOX METAL INTERLOCKING MOSAIC

12.2"x12.2" | Tile Collection

## **TECHNICAL DATA**

CODE: RVCHAWM020 NAME: Brushed Silver Penny Rounds Inox Metal Interlocking Mosaic SERIES: Chelsea Collection GROUPS: Tile Collection SIZE: 12.2"x12.2" COLORS: Silver LOOK: Multi-Look Mosaics USE: Floor and Wall SUITABLE FOR: Backsplash,Indoor,Outdoor,Shower,Pool TYPOLOGY: Metal TYPE OF PIECE: Mosaic FLOORING VISUALIZER: Yes