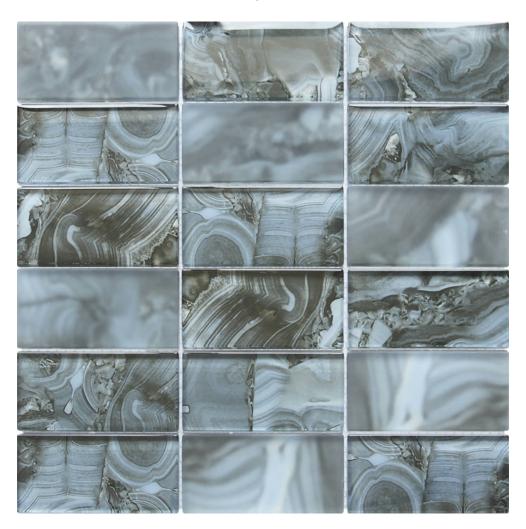

## PRODUCT ONYX PATTERN BLUE GLASS SHEET MOSAIC

11.8"x11.8" | Tile Collection

## **TECHNICAL DATA**

NEW

CODE: RVCHAWV049

NAME: Onyx Pattern Blue Glass Sheet Mosaic

SERIES: Chelsea Collection GROUPS: Tile Collection SIZE: 11.8"x11.8" COLORS: Blue

LOOK: Multi-Look Mosaics

USE: Wall only

SUITABLE FOR: Backsplash,Indoor,Outdoor,Shower,Pool

TYPOLOGY: Glass
TYPE OF PIECE: Mosaic
FLOORING VISUALIZER: Yes