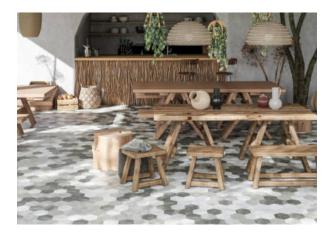

# PRODUCT SEVILLE 5.5X6.3" GREY HEXAGON

Tile Collection | Porcelain | Seville | |





### **GRAPHIC VARIETY**





## **DETAILS**





### **ROOM SCENES**





#### **TECHNICAL DATA**

CODE: QUSE-GR-1

NAME: Seville 5.5X6.3" Grey Hexagon

SERIES: Seville

**GROUPS:** Tile Collection

SIZE: 5.5"x6.3" COLORS: Grey FINISH: Matt LOOK: Concrete STYLE: Traditional USE: Floor and Wall

SUITABLE FOR: Backsplash|Indoor|Outdoor|Pool|Shower

FROST RESISTANCE: Yes

PEI: 4

TYPOLOGY: Porcelain
TYPE OF PIECE: Field Tile
FLOORING VISUALIZER: Yes



### **PACKING**

|           |              | BOX |      |    | PALLET |       |    |
|-----------|--------------|-----|------|----|--------|-------|----|
| Size      | Product type | pcs | sqft | lb | boxes  | sqft  | lb |
| 5.5"x6.3" | Field Tile   | 26  | 4.74 | 0  | 105    | 497.7 | 0  |

**WARNING** The information contained in this packing list is for guidance only, the contents of