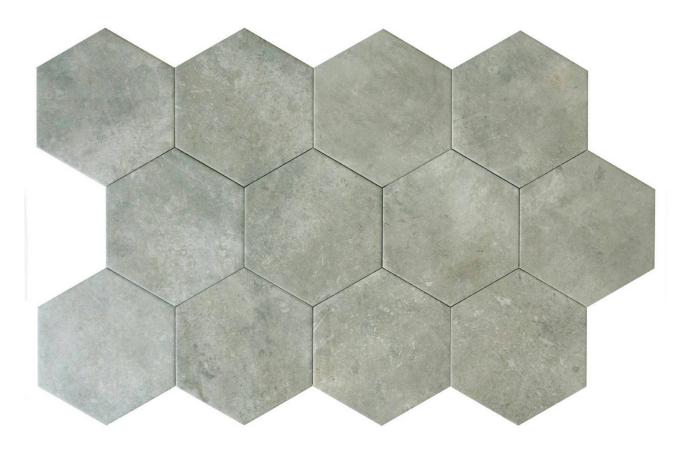

# PRODUCT SEVILLE 5.5X6.3" GREY HEXAGON

Tile Collection | Porcelain | Seville | |

## **DETAILS**