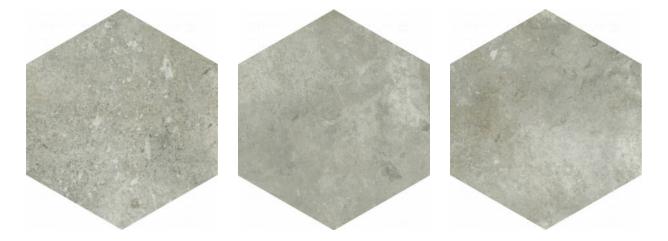

# PRODUCT SEVILLE 5.5X6.3" GREY HEXAGON

Tile Collection | Porcelain | Seville | |





### **GRAPHIC VARIETY**





## **DETAILS**





### **ROOM SCENES**





#### **TECHNICAL DATA**

CODE: QUSE-GR-1

NAME: Seville 5.5X6.3" Grey Hexagon

SERIES: Seville

**GROUPS:** Tile Collection

SIZE: 5.5"x6.3" COLORS: Grey FINISH: Matt LOOK: Concrete STYLE: Traditional USE: Floor and Wall

SUITABLE FOR: Backsplash|Indoor|Outdoor|Pool|Shower

FROST RESISTANCE: Yes

PEI: 4

TYPOLOGY: Porcelain
TYPE OF PIECE: Field Tile
FLOORING VISUALIZER: Yes



### **PACKING**

|           |              | BOX |      |    | PALLET |       |    |
|-----------|--------------|-----|------|----|--------|-------|----|
| Size      | Product type | pcs | sqft | lb | boxes  | sqft  | lb |
| 5.5"x6.3" | Field Tile   | 26  | 4.74 | 0  | 105    | 497.7 | 0  |

**WARNING** The information contained in this packing list is for guidance on