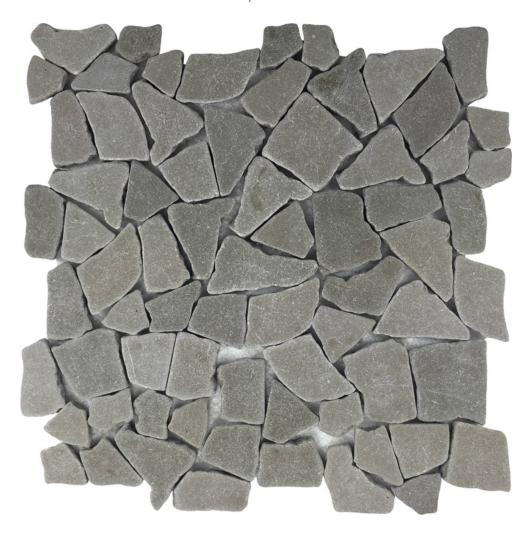

## PRODUCT GREY RECONSTITUTED MINI OPUS STONE INTERLOCKING MOSAIC SHEET

12"x12" | Tile Collection

## **TECHNICAL DATA**

NEW

CODE: RVCHAWP032

NAME: Grey Reconstituted Mini Opus Stone Interlocking Mosaic Sheet

SERIES: Chelsea Collection GROUPS: Tile Collection

SIZE: 12"x12" COLORS: Grey

LOOK: Multi-Look Mosaics USE: Floor and Wall

## GREY RECONSTITUTED MINI OPUS STONE INTERLOCKING MOSAIC SHEET