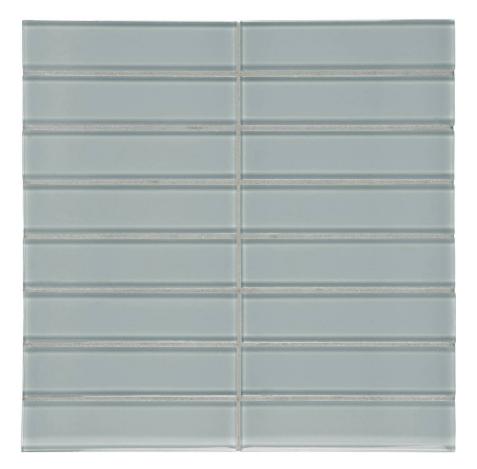

## PRODUCT SHADOW 1.5X6 STACKED MOSAIC

11"x11" | Other Tiles

## **TECHNICAL DATA**

CODE: AC35-120 NAME: Shadow 1.5X6 Stacked Mosaic SERIES: Bliss Element GROUPS: Other Tiles SIZE: 11"x11" COLORS: Shadow FINISH: Gloss LOOK: Glass STYLE: Classic USE: Wall only SUITABLE FOR: Backsplash TYPE OF PIECE: Mosaic