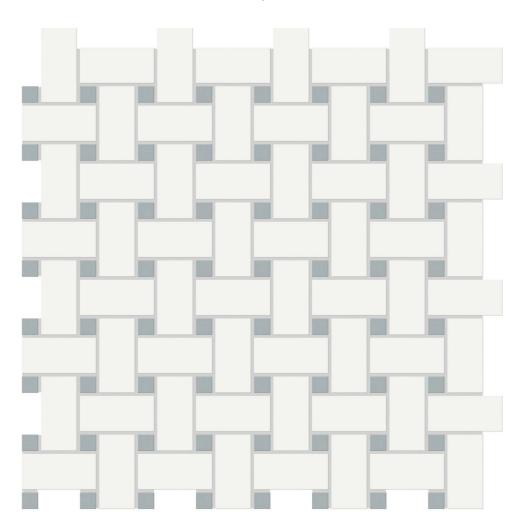

## PRODUCT WHITE W/CLOUD BLUE MATTE BASKETWEAVE MOSAIC

11.73"x11.73" | Tile Collection

## **TECHNICAL DATA**

CODE: QUTR-WC-M18M

NAME: White w/Cloud Blue Matte Basketweave Mosaic

SERIES: Traditions GROUPS: Tile Collection SIZE: 11.73"x11.73"

COLORS: White w/ Cloud Blue

FINISH: Matt LOOK: Mono-color STYLE: Classic USE: Floor and Wall

SUITABLE FOR: Backsplash,Indoor

FROST RESISTANCE: Yes MOSAIC TYPE: Mesh-Mounted TYPOLOGY: Porcelain TYPE OF PIECE: Mosaic FLOORING VISUALIZER: Yes