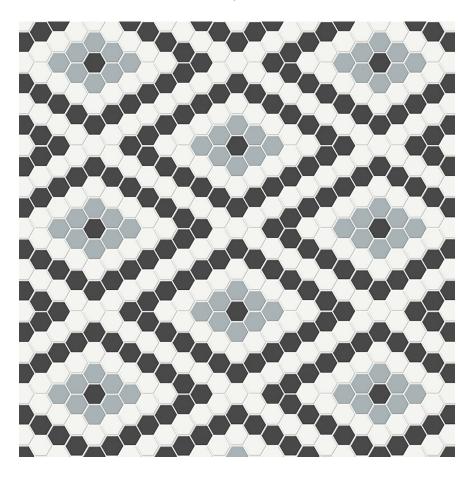

## PRODUCT DAWN BLEND MATTE DIAMOND PATTERN MOSAIC

7.68"x13.31" | Tile Collection

## **TECHNICAL DATA**

CODE: QUTR-DA-M21M

NAME: Dawn Blend Matte Diamond Pattern Mosaic

SERIES: Traditions GROUPS: Tile Collection SIZE: 7.68"x13.31" COLORS: Dawn Blend

FINISH: Matt LOOK: Mono-color STYLE: Classic USE: Floor and Wall

SUITABLE FOR: Backsplash,Indoor

FROST RESISTANCE: Yes MOSAIC TYPE: Mesh-Mounted TYPOLOGY: Porcelain TYPE OF PIECE: Mosaic FLOORING VISUALIZER: Yes