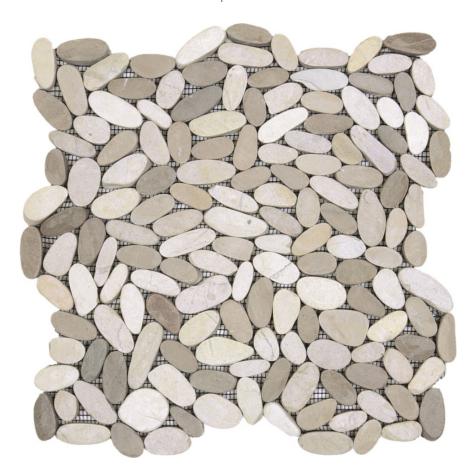

## PRODUCT MIX WHITE/BEIGE SLICED MATTE PEBBLE INTERLOCKING MOSAIC

12"x12" | Tile Collection

## **TECHNICAL DATA**

NEW

CODE: RVCHAWG036

NAME: Mix White/Beige Sliced Matte Pebble Interlocking Mosaic

SERIES: Chelsea Collection GROUPS: Tile Collection

SIZE: 12"x12"

COLORS: White, Beige

FINISH: Matt

## MIX WHITE/BEIGE SLICED MATTE PEBBLE INTERLOCKING MOSAIC