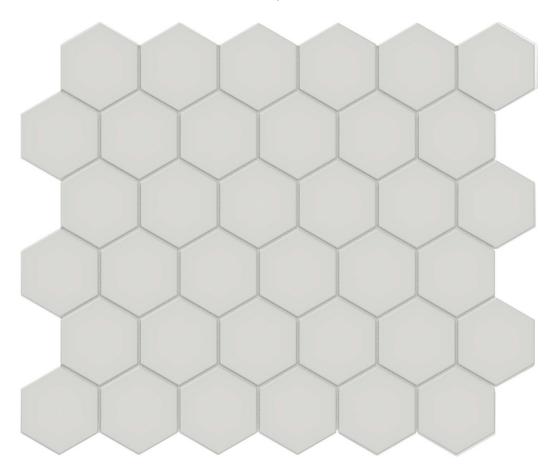

## PRODUCT 2\" WARM GREY MATTE HEX MOSAIC

10.79"x12.48" | Tile Collection

## **TECHNICAL DATA**

CODE: QUTR-WA-M7M NAME: 2" Warm Grey Matte Hex Mosaic SERIES: Traditions **GROUPS:** Tile Collection SIZE: 10.79"x12.48" COLORS: Warm Grey FINISH: Matt LOOK: Mono-color STYLE: Classic USE: Floor and Wall SUITABLE FOR: Backsplash, Indoor FROST RESISTANCE: Yes MOSAIC TYPE: Mesh-Mounted **TYPOLOGY:** Porcelain **TYPE OF PIECE:** Mosaic FLOORING VISUALIZER: Yes NOTES: Number Of Rows Per Sheet = 6