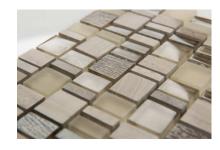

## PRODUCT GMAR10/KARMA

12"x12" | Other Tiles

## **TECHNICAL DATA**

CODE: ARGMAR10KAR NAME: Gmar10/Karma

SERIES: Arvex GROUPS: Other Tiles SIZE: 12"x12"

COLORS: Gmar10/Karma

FINISH: Matt

LOOK: Multi-Look Mosaics

USE: Wall only

SUITABLE FOR: Backsplash,Indoor MOSAIC TYPE: Mesh-Mounted TYPOLOGY: Mixed Materials TYPE OF PIECE: Mosaic