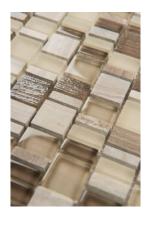

## PRODUCT GMAR10/KARMA

12"x12" | Other Tiles

## **GRAPHIC VARIETY**

## **TECHNICAL DATA**

CODE: ARGMAR10KAR NAME: Gmar10/Karma

SERIES: Arvex GROUPS: Other Tiles SIZE: 12"x12"

COLORS: Gmar10/Karma

FINISH: Matt

LOOK: Multi-Look Mosaics

USE: Wall only

SUITABLE FOR: Backsplash,Indoor MOSAIC TYPE: Mesh-Mounted TYPOLOGY: Mixed Materials TYPE OF PIECE: Mosaic