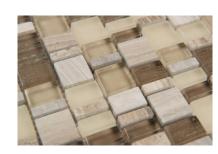

## PRODUCT GMAR10/KARMA

12"x12" | Other Tiles

## **GRAPHIC VARIETY**

## **TECHNICAL DATA**

CODE: ARGMAR10KAR NAME: Gmar10/Karma

SERIES: Arvex GROUPS: Other Tiles SIZE: 12"x12"

COLORS: Gmar10/Karma

FINISH: Matt

LOOK: Multi-Look Mosaics

USE: Wall only

SUITABLE FOR: Backsplash,Indoor MOSAIC TYPE: Mesh-Mounted TYPOLOGY: Mixed Materials TYPE OF PIECE: Mosaic