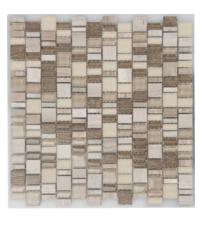

## PRODUCT GMAR10/KARMA

12"x12" | Other Tiles

## **GRAPHIC VARIETY**

## **TECHNICAL DATA**

CODE: ARGMAR10KAR NAME: Gmar10/Karma

SERIES: Arvex GROUPS: Other Tiles SIZE: 12"x12"

COLORS: Gmar10/Karma

FINISH: Matt

LOOK: Multi-Look Mosaics

USE: Wall only

SUITABLE FOR: Backsplash,Indoor MOSAIC TYPE: Mesh-Mounted TYPOLOGY: Mixed Materials TYPE OF PIECE: Mosaic