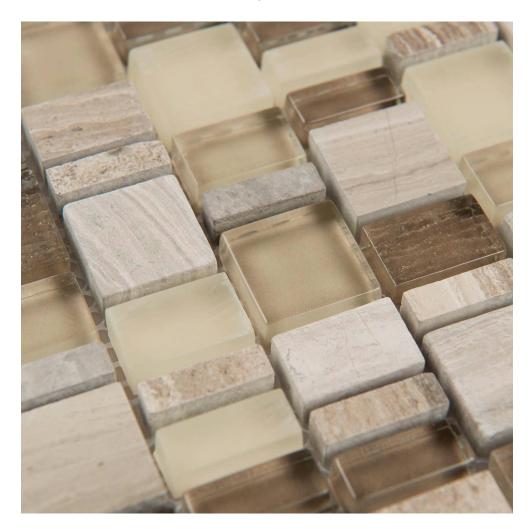

## PRODUCT GMAR10/KARMA

12"x12" | Other Tiles

## **GRAPHIC VARIETY**

## **TECHNICAL DATA**

CODE: ARGMAR10KAR NAME: Gmar10/Karma

SERIES: Arvex GROUPS: Other Tiles SIZE: 12"x12"

COLORS: Gmar10/Karma

FINISH: Matt

LOOK: Multi-Look Mosaics

USE: Wall only

SUITABLE FOR: Backsplash,Indoor MOSAIC TYPE: Mesh-Mounted TYPOLOGY: Mixed Materials TYPE OF PIECE: Mosaic