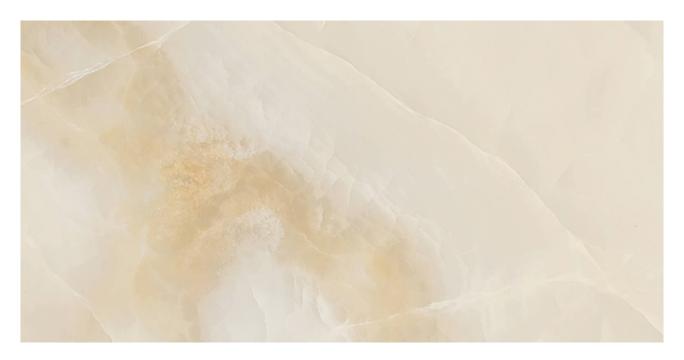

## PRODUCT CHARMED BEIGE POLISHED 12X24

12"x24" | Tile Collection

## **GRAPHIC VARIETY**

## **TECHNICAL DATA**

**NEW** 

CODE: QURO-CH-1P

NAME: Charmed Beige Polished 12x24

SERIES: Romance GROUPS: Tile Collection

SIZE: 12"x24"

COLORS: Charmed Beige

FINISH: Polish LOOK: Marble Look STYLE: Contemporary USE: Floor and Wall SUITABLE FOR: Indoor FROST RESISTANCE: Yes