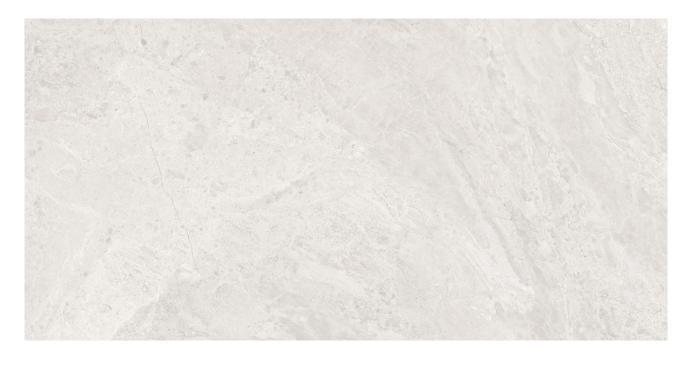

## PRODUCT FLORENCE 12X24F IVORY MATTE

Tile Collection | Glazed Porcelain | Florence | | Coming Soon

## **TECHNICAL DATA**

STATUS: Coming Soon

NEW

CODE: QUFC-IV-2

NAME: Florence 12X24F Ivory Matte

SERIES: Florence

**GROUPS:** Tile Collection

SIZE: 12"x24" COLORS: Ivory FINISH: Matte LOOK: Marble Look

STYLE: Traditional, Contemporary

USE: Floor and Wall

SUITABLE FOR: Indoor, Outdoor, Pool, Backsplash, Shower

FROST RESISTANCE: Yes

PEI: 4

SHADE VARIATION: V3 TYPOLOGY: Glazed Porcelain TYPE OF PIECE: Field Tile