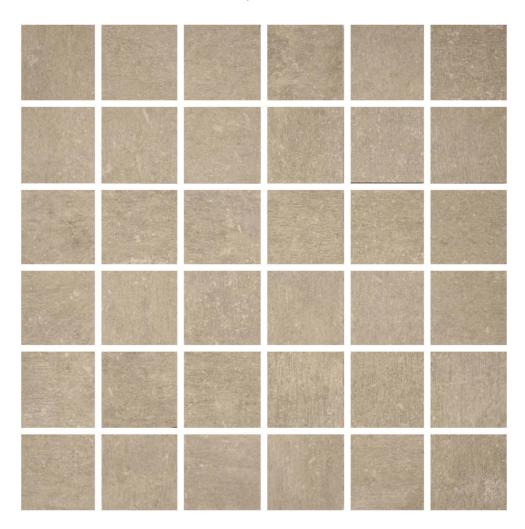

## PRODUCT CLAY 2X2 MOSAIC

12"x12" | Tile Collection

## **GRAPHIC VARIETY**

## **TECHNICAL DATA**

CODE: QUPO-CL-M NAME: Clay 2X2 Mosaic SERIES: Portland GROUPS: Tile Collection

SIZE: 12"x12"
COLORS: Clay
FINISH: Matt
LOOK: Concrete
STYLE: Contemporary
USE: Floor and Wall
SUITABLE FOR: Indoor
FROST RESISTANCE: Yes
MOSAIC TYPE: 2"x2"
SHADE VARIATION: V3
TYPOLOGY: Glazed Porcelain
TYPE OF PIECE: Mosaic