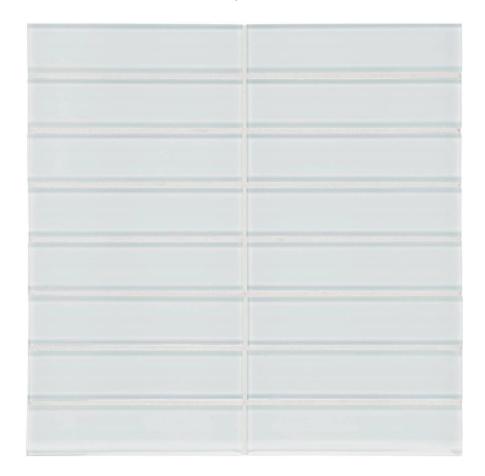

## PRODUCT ICE 1.5X6 STACKED MOSAIC

11"x11" | Other Tiles

## **TECHNICAL DATA**

CODE: AC35-114

NAME: Ice 1.5X6 Stacked Mosaic

SERIES: Bliss Element GROUPS: Other Tiles

SIZE: 11"x11" COLORS: Ice FINISH: Gloss LOOK: Glass STYLE: Classic USE: Wall only

SUITABLE FOR: Backsplash TYPE OF PIECE: Mosaic