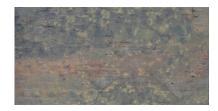

## PRODUCT COPPER 12X24

Tile Collection | Porcelain | Vermont Slate | |

## **GRAPHIC VARIETY**

## **TECHNICAL DATA**

CODE: QUVT-CO-1 NAME: Copper 12x24 SERIES: Vermont Slate GROUPS: Tile Collection

SIZE: 12"x24" COLORS: Copper FINISH: Matt

LOOK: Slate Stone Look STYLE: Contemporary USE: Floor and Wall SUITABLE FOR: Indoor FROST RESISTANCE: Yes