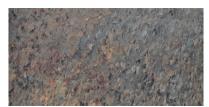

## PRODUCT COPPER 12X24

Tile Collection | Porcelain | Vermont Slate | |

## **GRAPHIC VARIETY**

## **TECHNICAL DATA**

CODE: QUVT-CO-1 NAME: Copper 12x24 SERIES: Vermont Slate GROUPS: Tile Collection

SIZE: 12"x24" COLORS: Copper FINISH: Matt

LOOK: Slate Stone Look STYLE: Contemporary USE: Floor and Wall SUITABLE FOR: Indoor FROST RESISTANCE: Yes