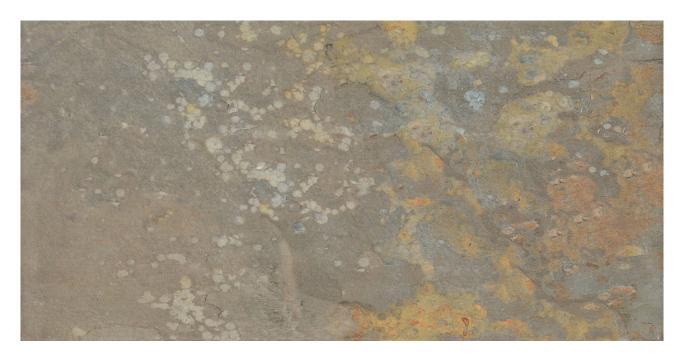

## PRODUCT COPPER 12X24

Tile Collection | Porcelain | Vermont Slate | |

## **TECHNICAL DATA**

CODE: QUVT-CO-1 NAME: Copper 12x24 SERIES: Vermont Slate GROUPS: Tile Collection

SIZE: 12"x24" COLORS: Copper FINISH: Matt

LOOK: Slate Stone Look STYLE: Contemporary USE: Floor and Wall SUITABLE FOR: Indoor FROST RESISTANCE: Yes